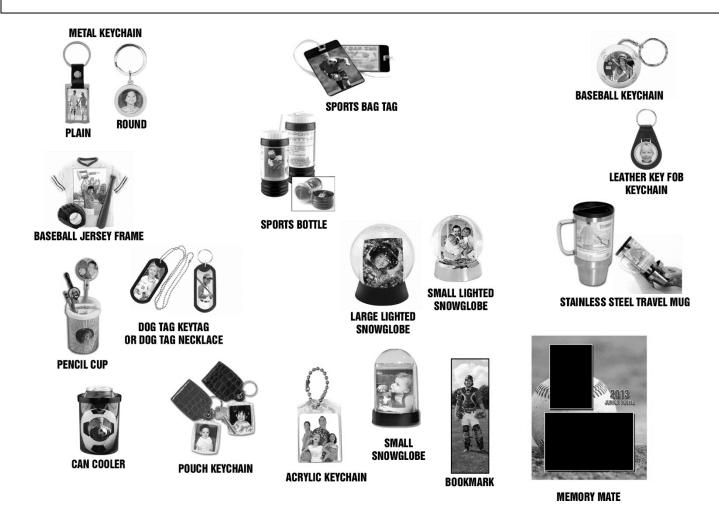

## **METCALFE PHOTOGRAPHY**

353 Cameron Street, Corunna, Ontario N0N 1G0

Phone: (519) 862-5686

Website: www.metcalfephotography.com Email: metcalfephotography@teksavvy.com

| PHONE: EMAIL ADDRESS:                                                                                                                                 |                                                                                                                                                       |
|-------------------------------------------------------------------------------------------------------------------------------------------------------|-------------------------------------------------------------------------------------------------------------------------------------------------------|
| ADDRESS: TOV                                                                                                                                          | VN: POSTAL CODE:                                                                                                                                      |
| PLAYER'S NAME:                                                                                                                                        | PARENT'S NAME:                                                                                                                                        |
| DI AVED'S NAME.                                                                                                                                       |                                                                                                                                                       |
| PAYMENT DETAILS  ALL ORDERS MUST BE PREPAID  GIVE ORDER FORM TO PHOTOGRAPHER OR MAIL TO ABOVE ADDRESS  PAYMENTS CAN MADE USING THE OPTIONS SHOWN HERE | M/C VISA AMEX e-Transfer                                                                                                                              |
|                                                                                                                                                       | CASH Wallaceburg Baseball - 2021                                                                                                                      |
| magnetio i rumo moiados vallet sizo priete vo.00                                                                                                      | CHECK OUT MORE ITEMS ON THE BACK                                                                                                                      |
| Baseball Jersey Frame – includes 3½ x 5 \$13.00  Magnetic Frame – includes wallet size photo \$5.00                                                   |                                                                                                                                                       |
| Photo Bookmark \$5.00                                                                                                                                 | Large Lighted Photo Snowglobe ☐ Black ☐ Silver \$20.00                                                                                                |
| Photo Button □1 for \$6.00 □2 for \$10.00                                                                                                             | Small Lighted Photo Snowglobe ☐ Black ☐ Silver \$13.00                                                                                                |
| Game Day Tickets         □5 for \$10.00         □10 for \$18.00           Sports Bag Tag         \$5.00                                               | Can Cooler \$10.00 Small Photo Snowglobe \$10.00                                                                                                      |
| 8 x 10 Calendar \$15.00                                                                                                                               | Pencil Cup \$10.00 Can Cooler \$10.00                                                                                                                 |
| 16 – Trader Cards \$32.00                                                                                                                             | Stainless Steel Travel Mug \$16.00                                                                                                                    |
| 8 – Trader Cards \$10.00                                                                                                                              | Sports Bottle (Black) \$16.00                                                                                                                         |
| 8x10 Team Photo         \$15.00           8x10 Sports Magazine Cover         \$18.00                                                                  | Dog Tag Keychain □ \$7.50 Necklace □ \$7.50  Baseball Keychaiin \$7.00                                                                                |
| 8x10 Individual Photo □1 for \$15.00 □2 for \$25.00                                                                                                   | Key Chain – METAL Plain□ \$8.00 Round□ \$8.00                                                                                                         |
| 5x7 Team Photo \$10.00                                                                                                                                |                                                                                                                                                       |
| 4x6 Individual Photo       □1 for \$6.00       □2 for \$10.00         5x7 Individual Photo       □1 for \$10.00       □2 for \$18.00                  | ☐ Large Acrylic Keychain – Black / Pink / Blue / Purple / Teal                                                                                        |
| Wallets □4 for \$8.50 □8 for \$15.00 □12 for \$20.00                                                                                                  | ☐ Small Acrylic Keychain - Clear                                                                                                                      |
| Photo Magnets (Wallet Size) – SET OF 4 \$15.00                                                                                                        | ☐ Leather Key Fob☐ Pouch Key Chain – Red☐ Leather Key Fob☐ ☐ Pouch Key Chain – Red☐ Leather Key Chain – Red☐ Leather Key Chain – Red☐ Leather Key Fob |
| Memory Mate \$13.50                                                                                                                                   | KEYCHAINS  □ \$7.00 EACH PLEASE CHECK ONE □ 2 FOR \$12.00                                                                                             |
| ☐ ADD 4 WALLET SIZE PHOTO MAGNETS TO PACKAGE 1, 2, 3 OR 4 FOR AN EXTRA \$12.00                                                                        | IVAIVIL.                                                                                                                                              |
| CLADD A WALLET CIZE DUOTO MA ONETO                                                                                                                    | NAME:                                                                                                                                                 |
|                                                                                                                                                       | EXPIRY DATE:                                                                                                                                          |
| Game Day Tickets – SET OF 5                                                                                                                           | CARD #:NOT REQUIRED IF PAYING IN PERSON                                                                                                               |
| Memory Mate – Team and Individual in a mount 8-Trader Cards – <b>SEE REVERSE</b>                                                                      | <u>CREDIT CARD INFORMATION</u>                                                                                                                        |
| Package 4 \$40.00                                                                                                                                     |                                                                                                                                                       |
| 2-5x7 Individuals                                                                                                                                     |                                                                                                                                                       |
| Package 3 \$29.00  Memory Mate – Team and Individual in a mount                                                                                       |                                                                                                                                                       |
| 8-Trader Cards – <b>SEE REVERSE</b>                                                                                                                   |                                                                                                                                                       |
| Package 2 \$31.00  Memory Mate – Team and Individual in a mount                                                                                       |                                                                                                                                                       |
| 2-5x7 Individual Photos                                                                                                                               | PHOTOS ARE <b>NOT</b> INCLUDED WITH YOUR REGISTRATION AND MUST BE PURCHASED SEPARATELY IF REQUIRED.                                                   |
| 4-wallets                                                                                                                                             | <u> </u>                                                                                                                                              |
| Package 1 \$35.00  Memory Mate – Team and Individual in a mount                                                                                       | PLEASE NOTE                                                                                                                                           |
| Dockoro 4 \$25.00                                                                                                                                     |                                                                                                                                                       |